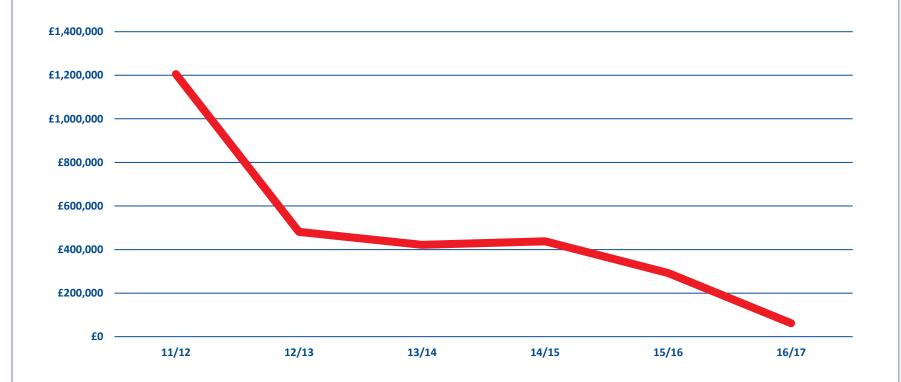

## **Pounds and Pence**

### **Pounds and pence**

Actual spend last financial year - £62,278.59 With £7,009.15 on job board postings

|                                    | 1.2    | 1.3    | 2.1    | 2.2   | 3.1   | 3SE | 4  | 5 | Executive | Grand<br>Total |
|------------------------------------|--------|--------|--------|-------|-------|-----|----|---|-----------|----------------|
| Agency                             | 410    | 9      | 59     | 309   | 72    | 16  | 2  | 5 |           | 882            |
| External Careers Site              | 16,077 | 4627   | 6,300  | 1,824 | 309   | 90  | 19 |   | 37        | 29,508         |
| Internal Referral                  | 9      | 1      |        | 6     | 2     | 7   | 2  | 1 |           | 29             |
| Internal site                      | 417    | 4396   | 4,697  | 1,440 | 240   | 72  | 10 | 2 | 16        | 11,290         |
| Job Board                          | 14,053 | 1805   | 2,283  | 1,206 | 275   | 134 | 11 |   | 32        | 19,831         |
| Local Area Attraction              | 103    |        |        |       |       |     |    |   |           | 103            |
| Other                              | 13     | 9      | 24     | 17    | 12    | 3   |    |   |           | 78             |
| Referral                           | 35     | 6      | 24     | 14    | 9     |     |    |   |           | 89             |
| Talent Acquisition Consultant Team | 7      | 46     | 403    | 436   | 106   | 47  | 5  |   |           | 1,050          |
| Talent bank                        | 39     | 8      | 7      |       |       |     |    |   |           | 54             |
| Temp to Perm                       | 190    | 9      | 1      | 1     |       |     |    |   |           | 201            |
| Unknown                            | 2,726  | 717    | 907    | 362   | 43    | 52  | 2  |   | 8         | 4,817          |
| Grand Total                        | 34,090 | 11,634 | 14,707 | 5,638 | 1,073 | 421 | 51 | 8 | 93        | 67,974         |