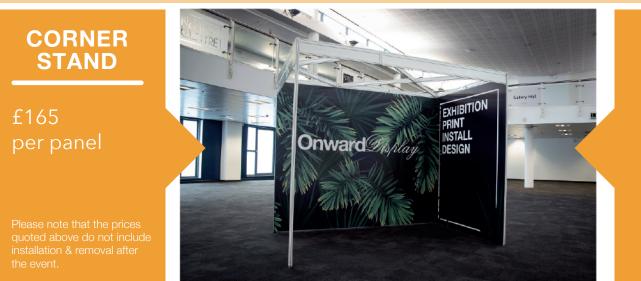

## 26 September 2024

**BUISNESS DESIGN CENTER** LONDON

**Panels slot into** shell scheme system. **Poles exposed every** 1m creating 40mm gap between panels.

SEAMLESS OPTION

Panels cover over the shell scheme system creating a single seamless image. No gaps.

## **BRANDED FASCIA**

CORNER **STAND** 

 $\pm 40 + VAT$ per linear metre

£140

**Branding fascias** fully encapsulate the top of the stand.

Order Deadline: 11th September Please still enquire if Deadline has passed.