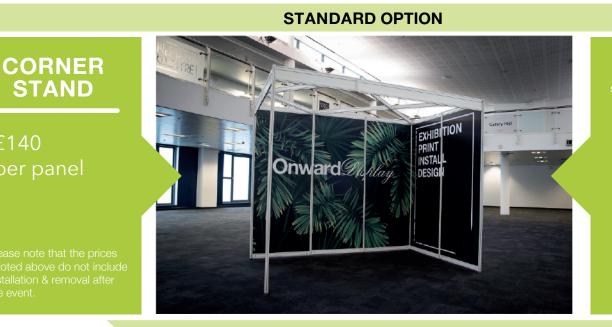

## 26 September 2024

**BUISNESS DESIGN CENTER** LONDON

**Panels slot into** shell scheme system. **Poles exposed every** 1m creating 40mm gap between panels.

SEAMLESS OPTION

Panels cover over the shell scheme system creating a single seamless image. No gaps.

## **BRANDED FASCIA**

CORNER **STAND** 

 $\pm 40 + VAT$ per linear metre

£140

**Branding fascias** fully encapsulate the top of the stand.

Order Deadline: 11th September Please still enquire if Deadline has passed.